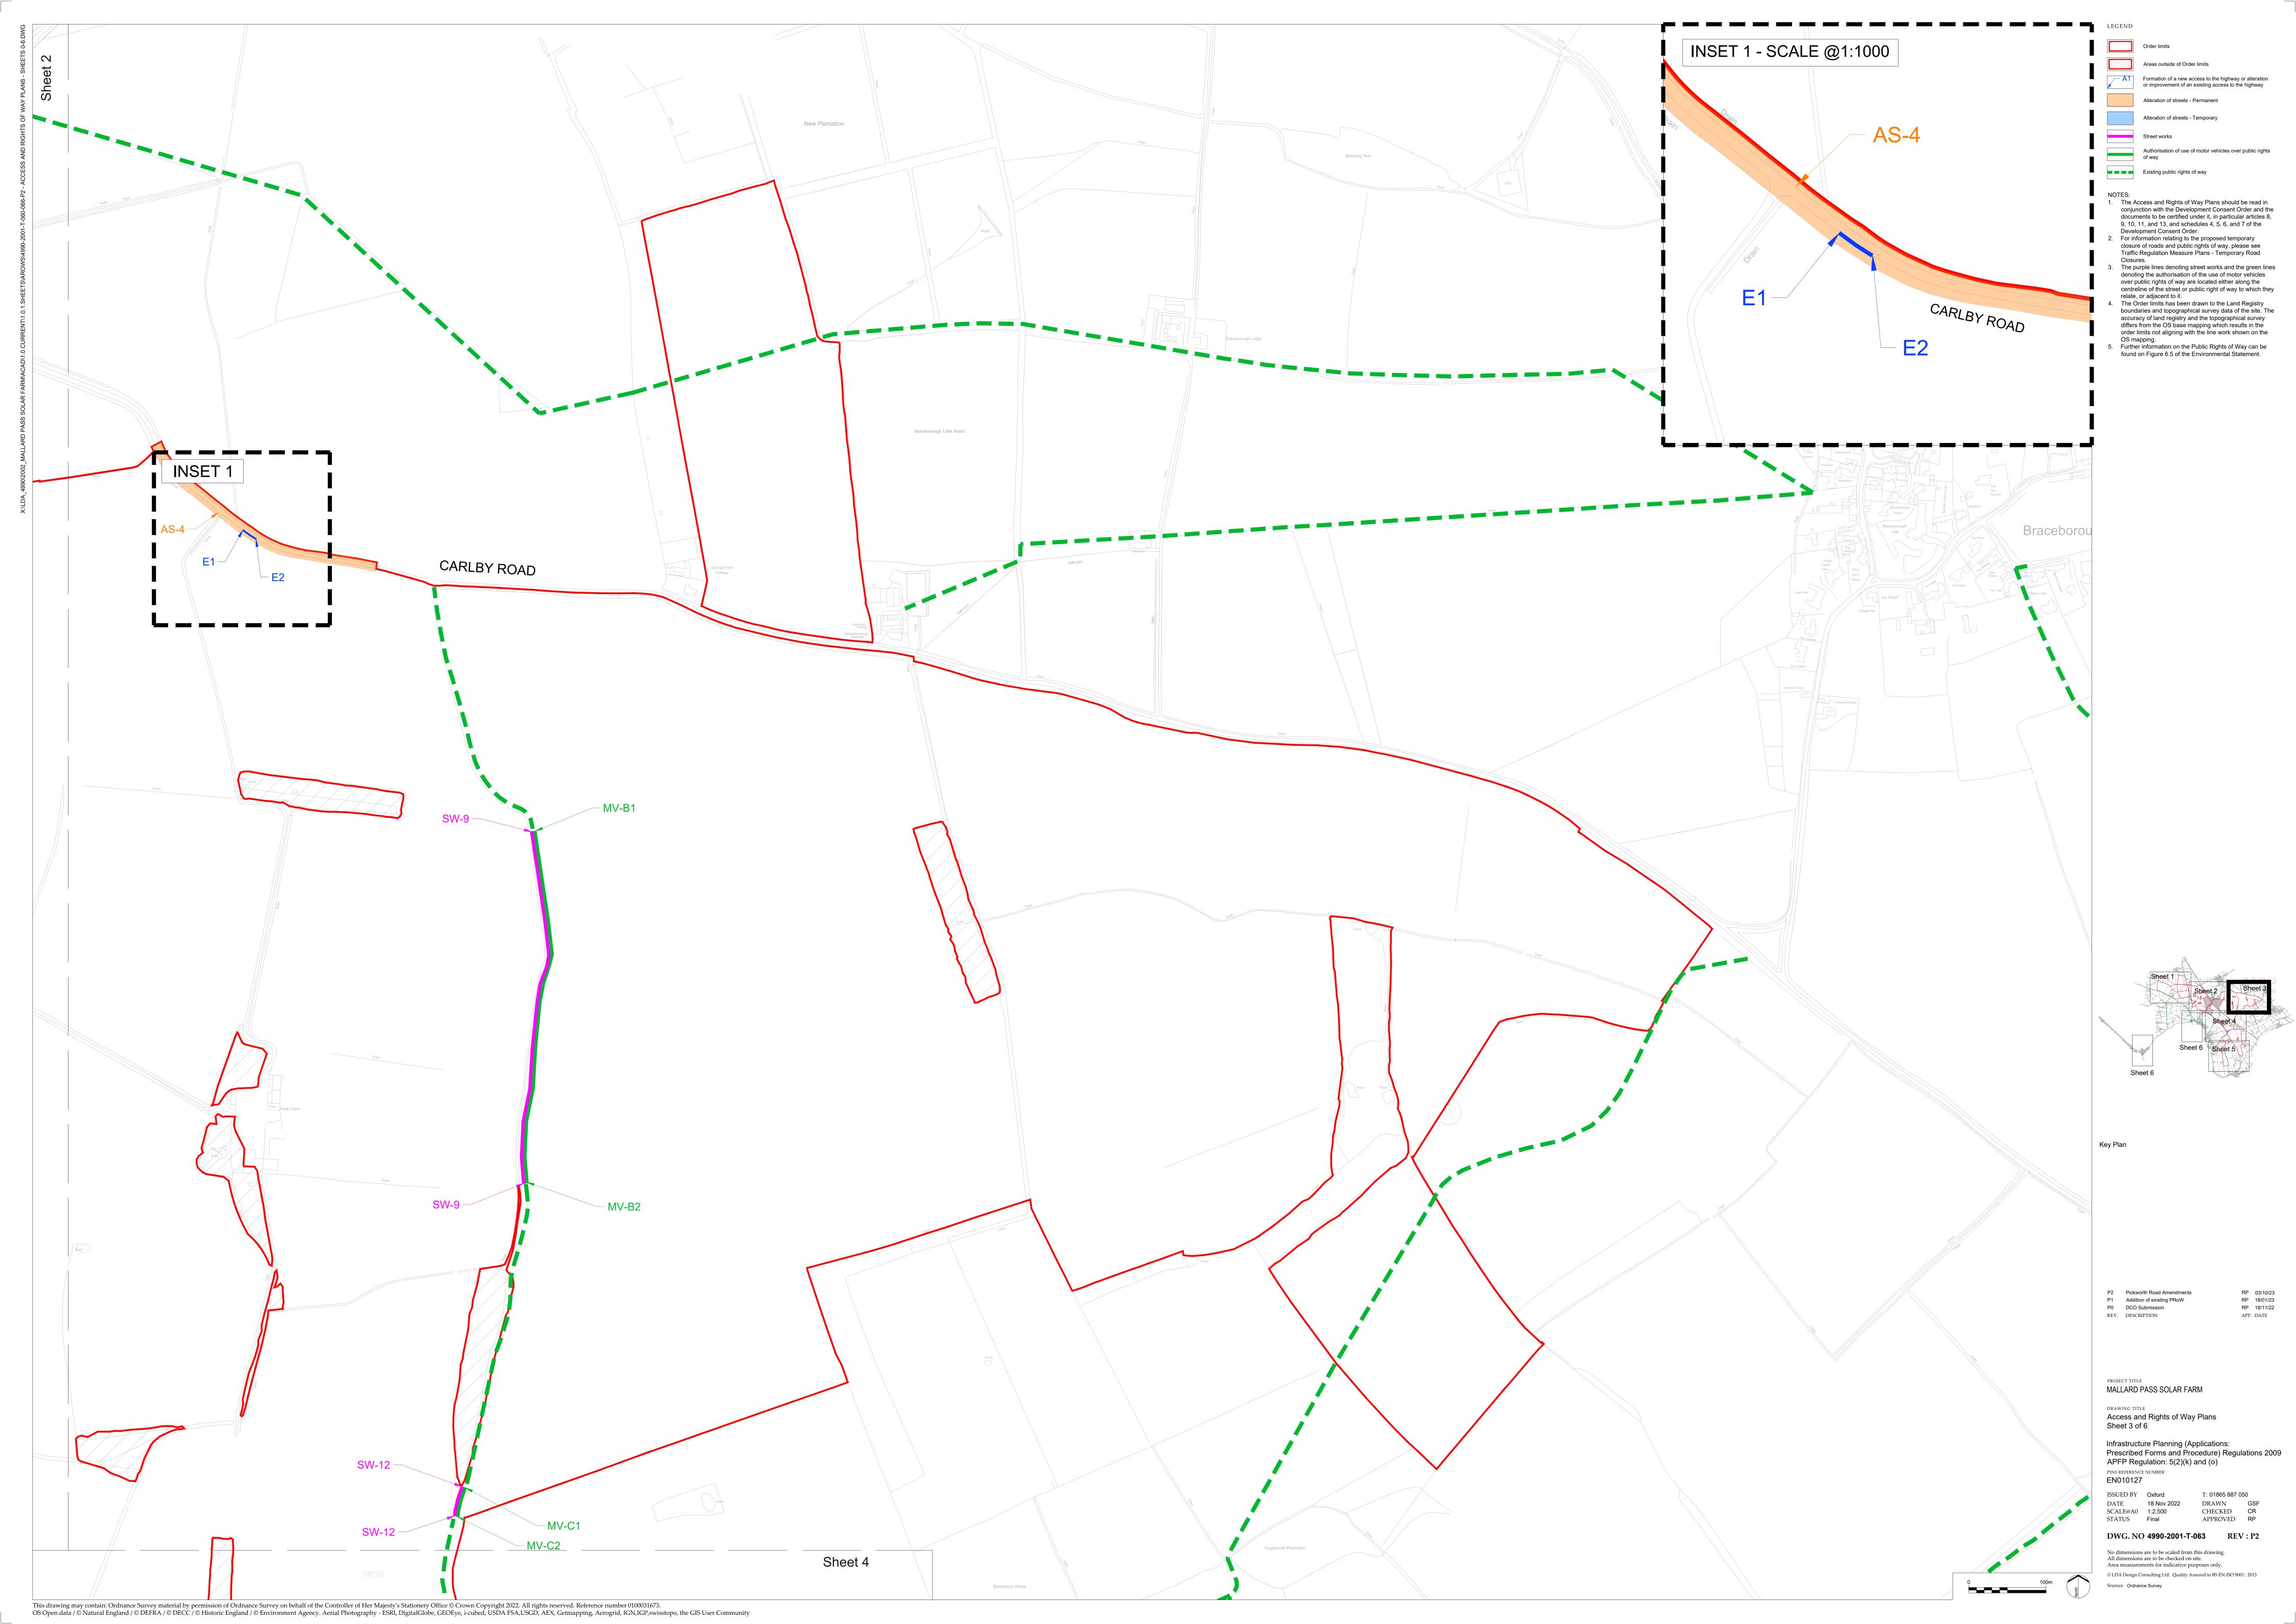

## **Mallard Pass Solar Farm**

## **Access and Rights of Way Plans**

Deadline 7 - October 2023

PINS Ref: EN010127

Document Ref: EN010127/APP/2.4.1

Revision P1

Infrastructure Planning (Applications: Prescribed Forms and Procedure) Regulations

2009 - Reg 5 (2) (k) & (o)

This drawing may contain: Ordnance Survey material by permission of Ordnance Survey on behalf of the Controller of Her Majesty's Stationery Office © Crown Copyright 2022. All rights reserved. Reference number 0100031673.

OS Open data / © Natural England / © DEFRA / © DECC / © Historic England / © Environment Agency. Aerial Photography - ESRI, DigitalGlobe, GEOEye, i-cubed, USDA FSA, USGD, AEX, Getmapping, Aerogrid, IGN, IGP, swisstopo, the GIS User Community