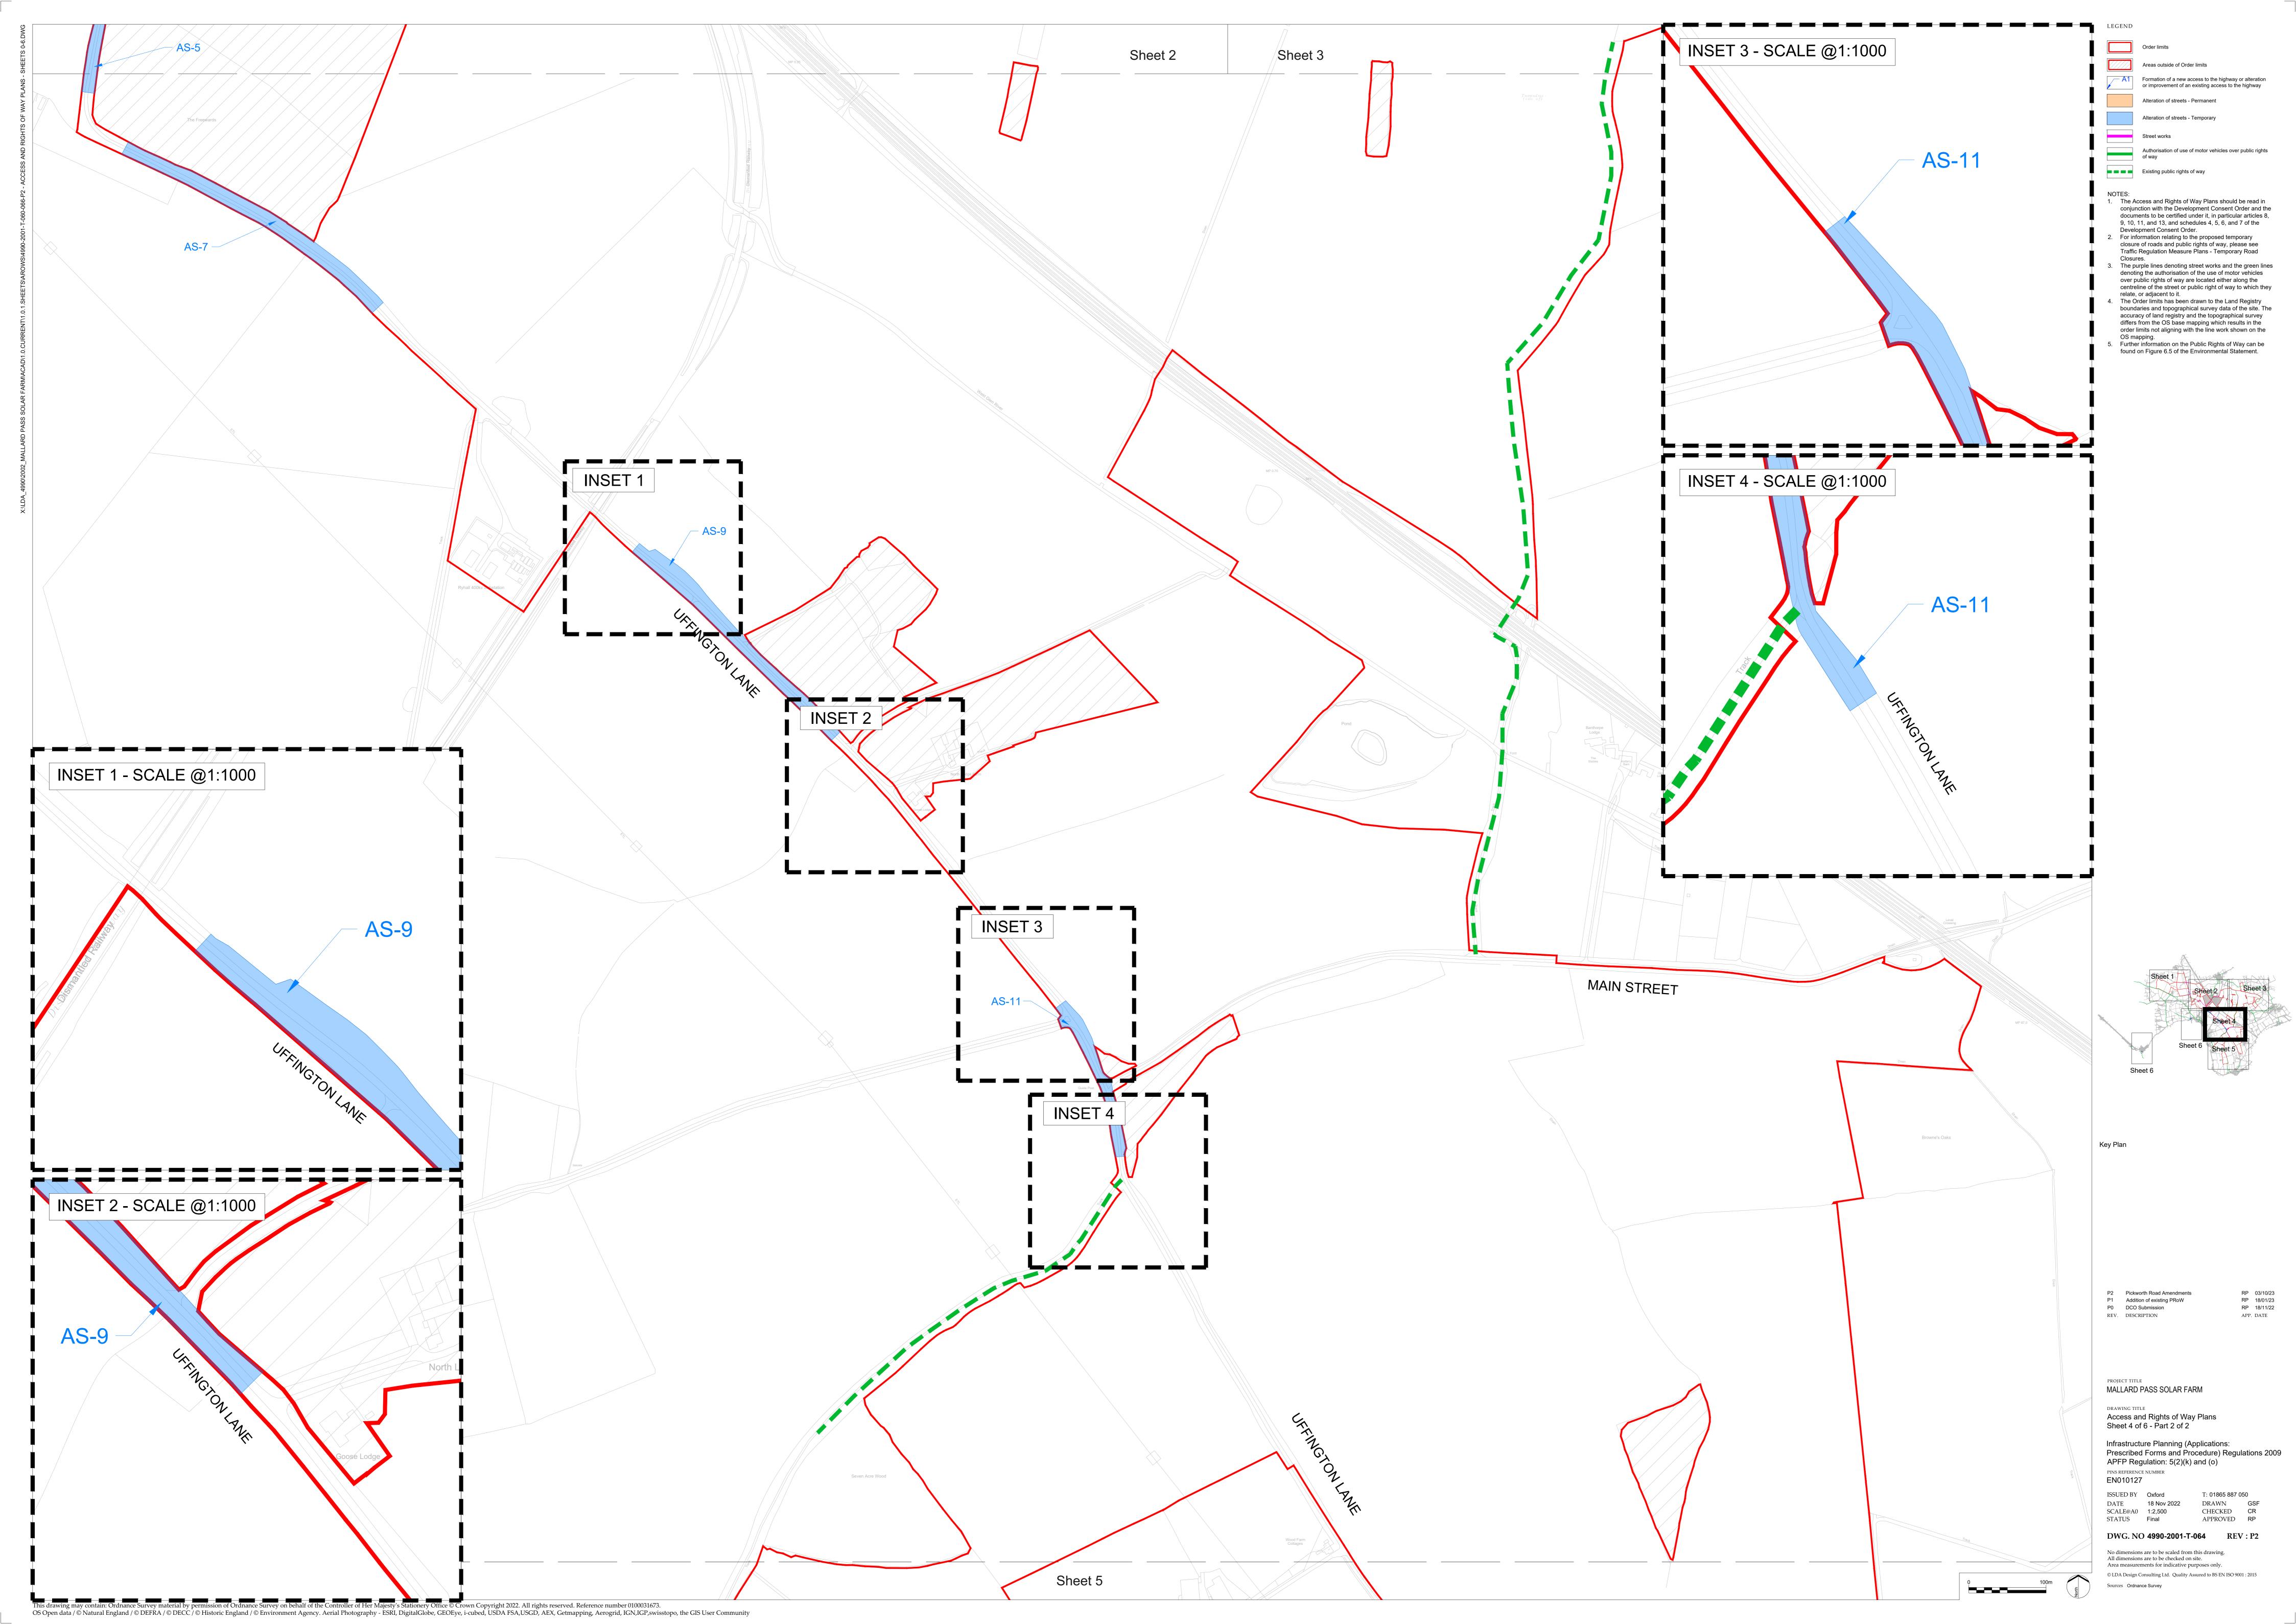

## **Mallard Pass Solar Farm**

## **Access and Rights of Way Plans**

Deadline 7 - October 2023

PINS Ref: EN010127

Document Ref: EN010127/APP/2.4.1

Revision P1

Infrastructure Planning (Applications: Prescribed Forms and Procedure) Regulations

2009 - Reg 5 (2) (k) & (o)

This drawing may contain: Ordnance Survey material by permission of Ordnance Survey on behalf of the Controller of Her Majesty's Stationery Office © Crown Copyright 2022. All rights reserved. Reference number 0100031673.

OS Open data / © Natural England / © DEFRA / © DECC / © Historic England / © Environment Agency. Aerial Photography - ESRI, DigitalGlobe, GEOEye, i-cubed, USDA FSA, USGD, AEX, Getmapping, Aerogrid, IGN, IGP, swisstopo, the GIS User Community