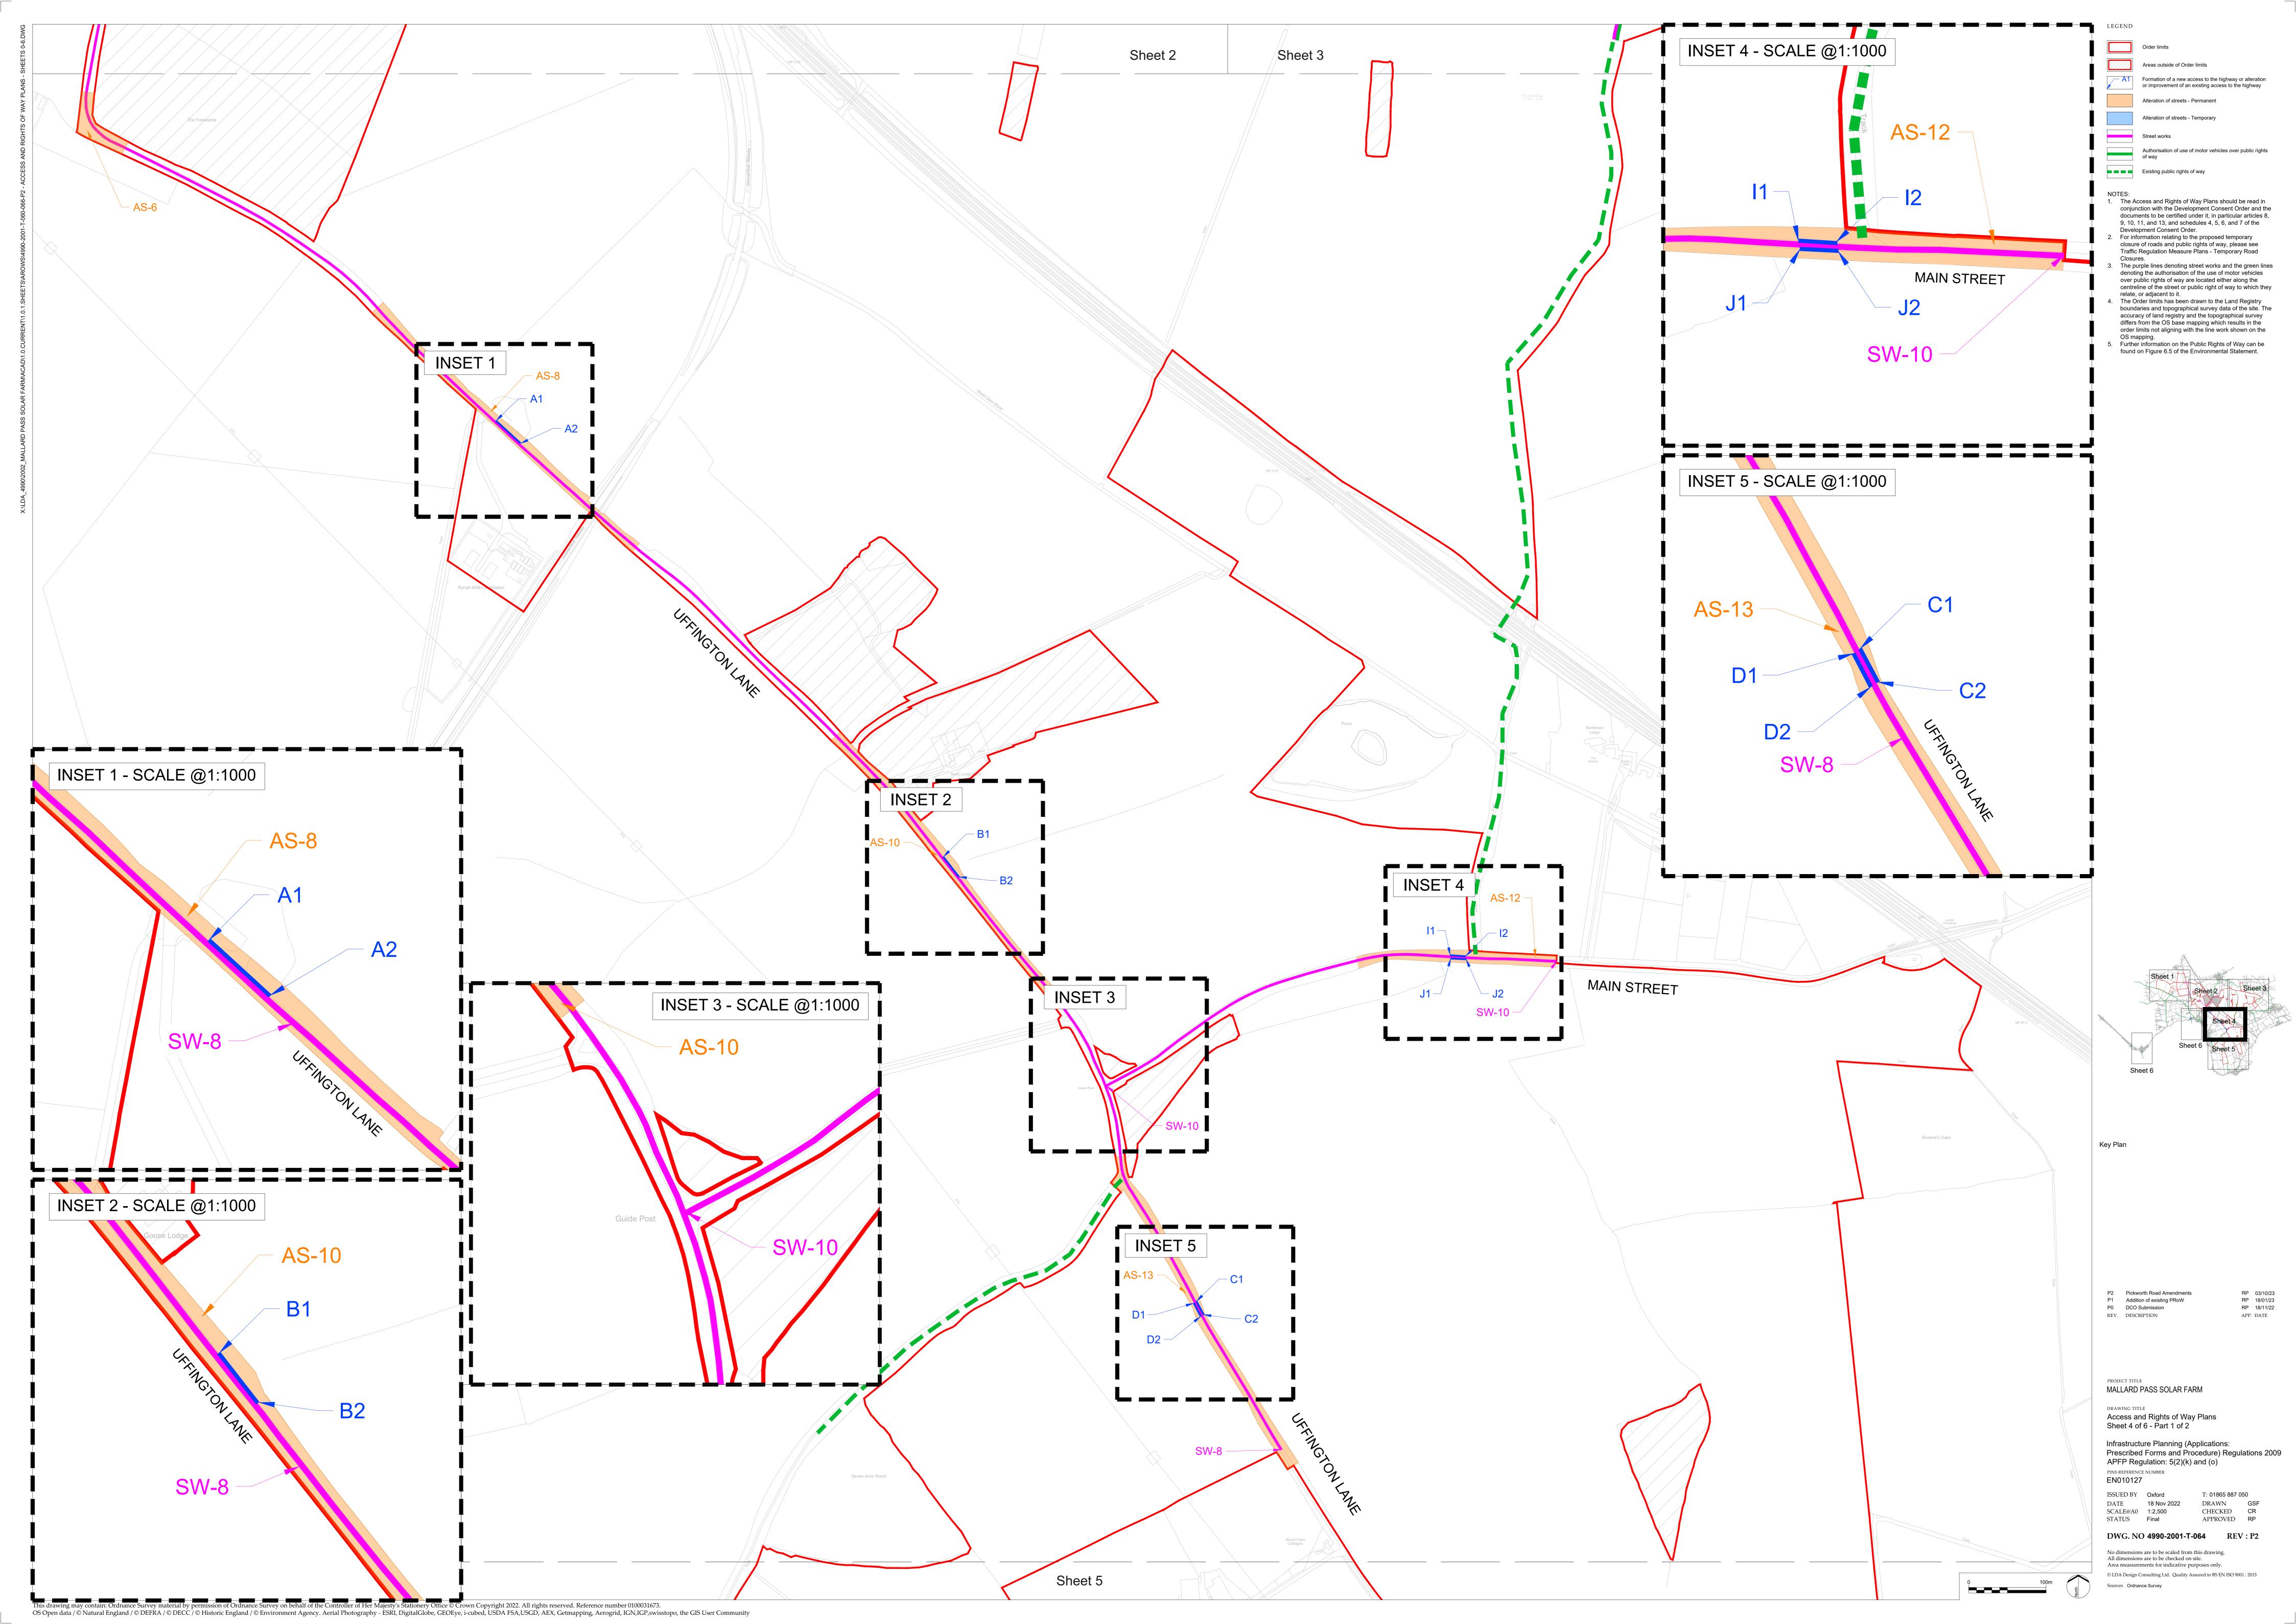

## **Mallard Pass Solar Farm**

## **Access and Rights of Way Plans**

Deadline 7 - October 2023

PINS Ref: EN010127

Document Ref: EN010127/APP/2.4.1

Revision P1

Infrastructure Planning (Applications: Prescribed Forms and Procedure) Regulations

2009 - Reg 5 (2) (k) & (o)

This drawing may contain: Ordnance Survey material by permission of Ordnance Survey on behalf of the Controller of Her Majesty's Stationery Office © Crown Copyright 2022. All rights reserved. Reference number 0100031673.

OS Open data / © Natural England / © DEFRA / © DECC / © Historic England / © Environment Agency. Aerial Photography - ESRI, DigitalGlobe, GEOEye, i-cubed, USDA FSA, USGD, AEX, Getmapping, Aerogrid, IGN, IGP, swisstopo, the GIS User Community